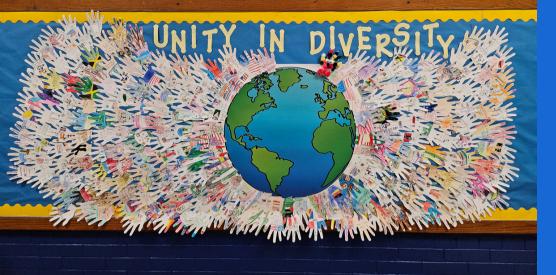

# Kindness Activities

RAINBOW of RESPECT

> KINDNESS IS A GIFT EVERYONE CAN AFFORD TO GIVE