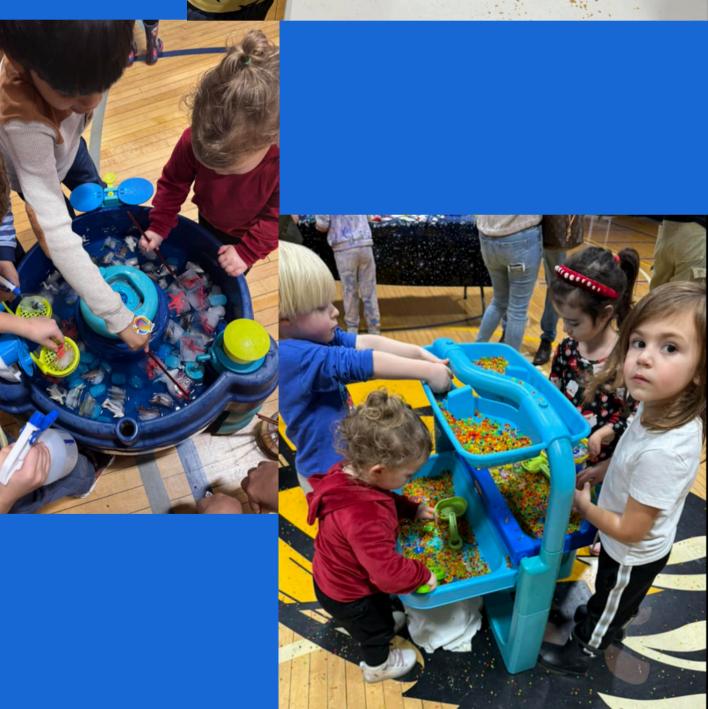

# Kindness Activities

RAINBOW of RESPECT

> KINDNESS IS A GIFT EVERYONE CAN AFFORD TO GIVE