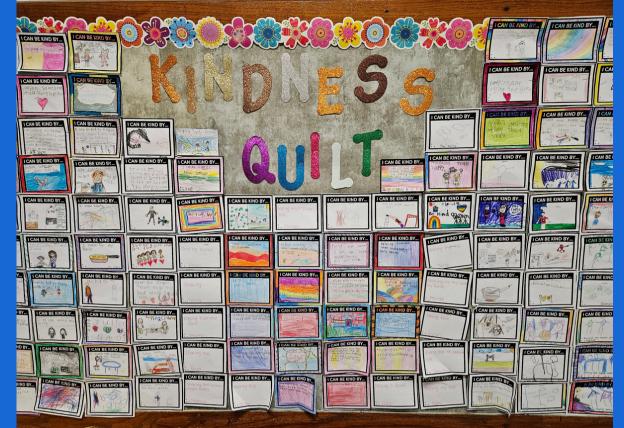

# The Great

KINDNESS IS A GIFT EVERYONE CAN AFFORD TO GIVE

# Kindness Activities

RAINBOW of RESPECT

> KINDNESS IS A GIFT EVERYONE CAN AFFORD TO GIVE