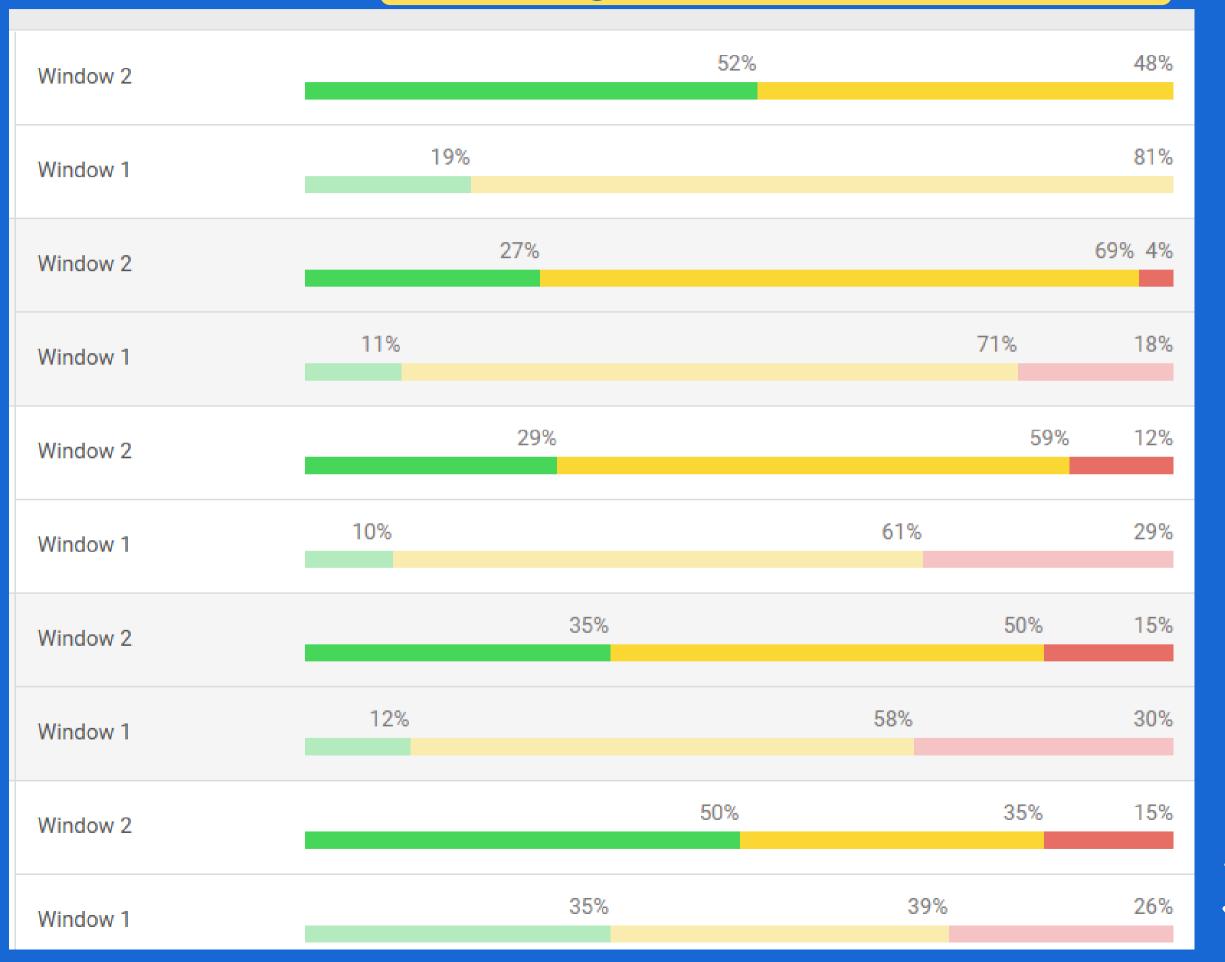

#### 19 → 52 11 -> 27 12 ➡ 35 35 ➡ 5(

#### 36 ➡ 62 26 ightarrow 45 34 ⇒ 60 50 - 68