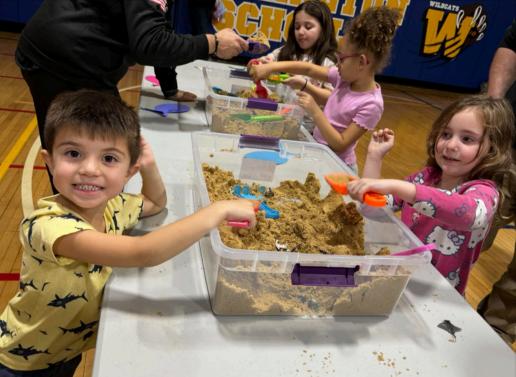

# Kindness Activities

RAINBOW of RESPECT

> KINDNESS IS A GIFT EVERYONE CAN AFFORD TO GIVE