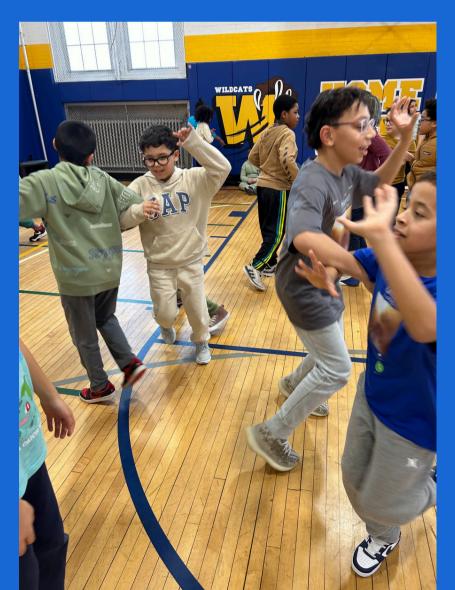

# The Great

KINDNESS IS A GIFT EVERYONE CAN AFFORD TO GIVE

# Kindness Activities

RAINBOW of RESPECT

> KINDNESS IS A GIFT EVERYONE CAN AFFORD TO GIVE