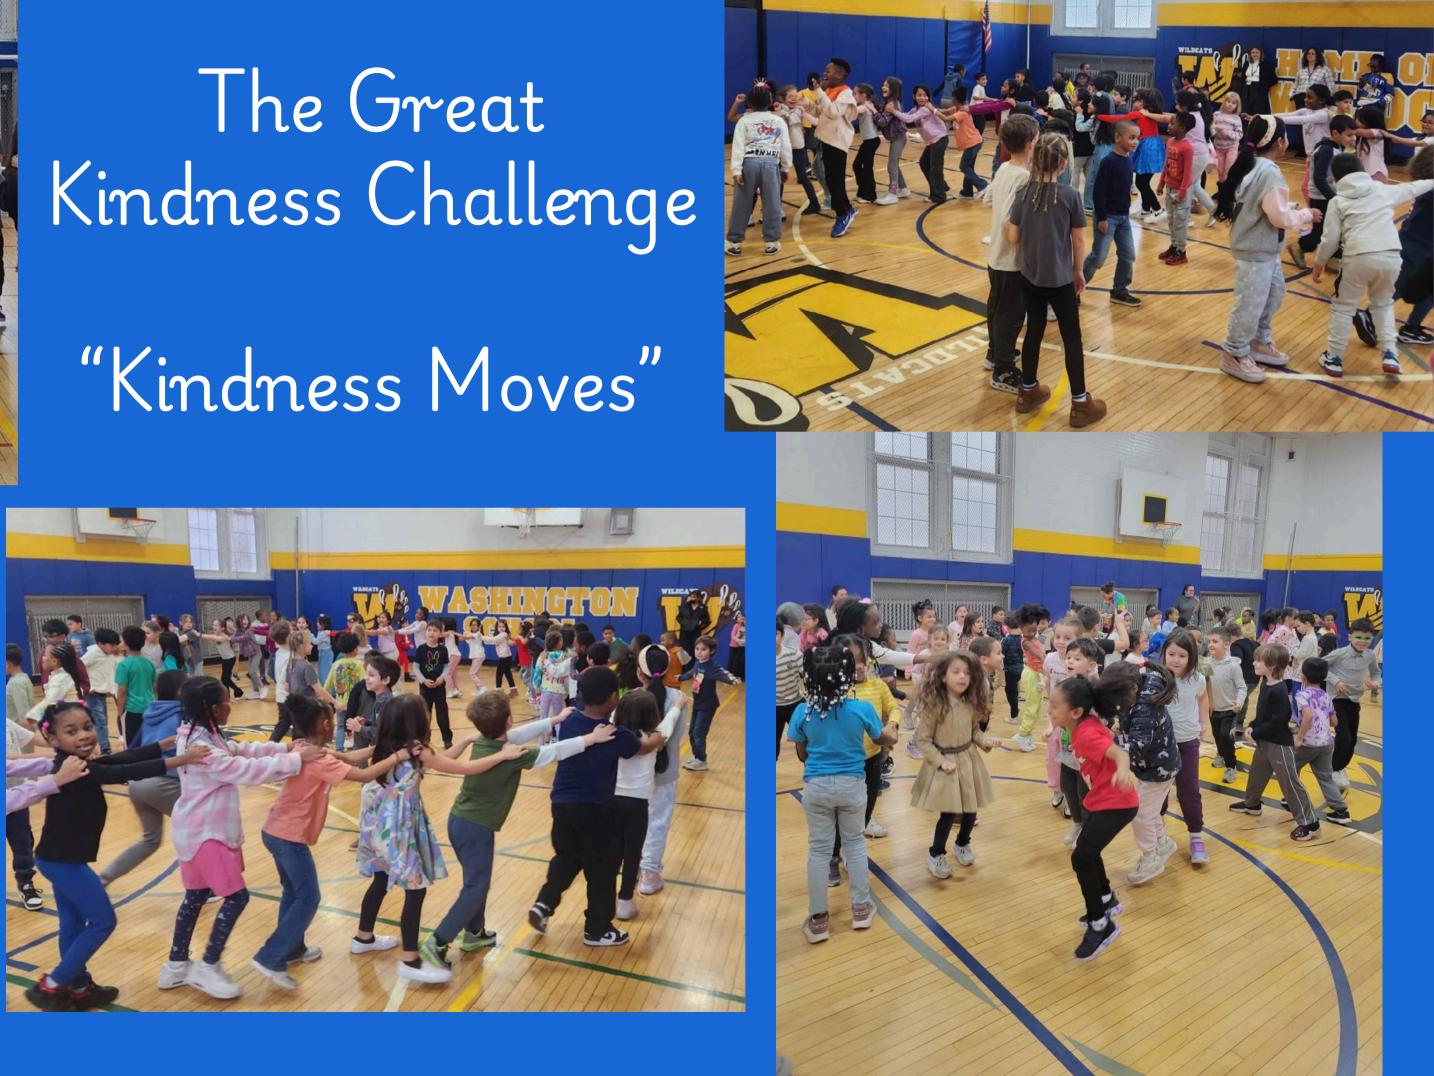

# The Great

KINDNESS IS A GIFT EVERYONE CAN AFFORD TO GIVE

# Kindness Activities

RAINBOW of RESPECT

> KINDNESS IS A GIFT EVERYONE CAN AFFORD TO GIVE