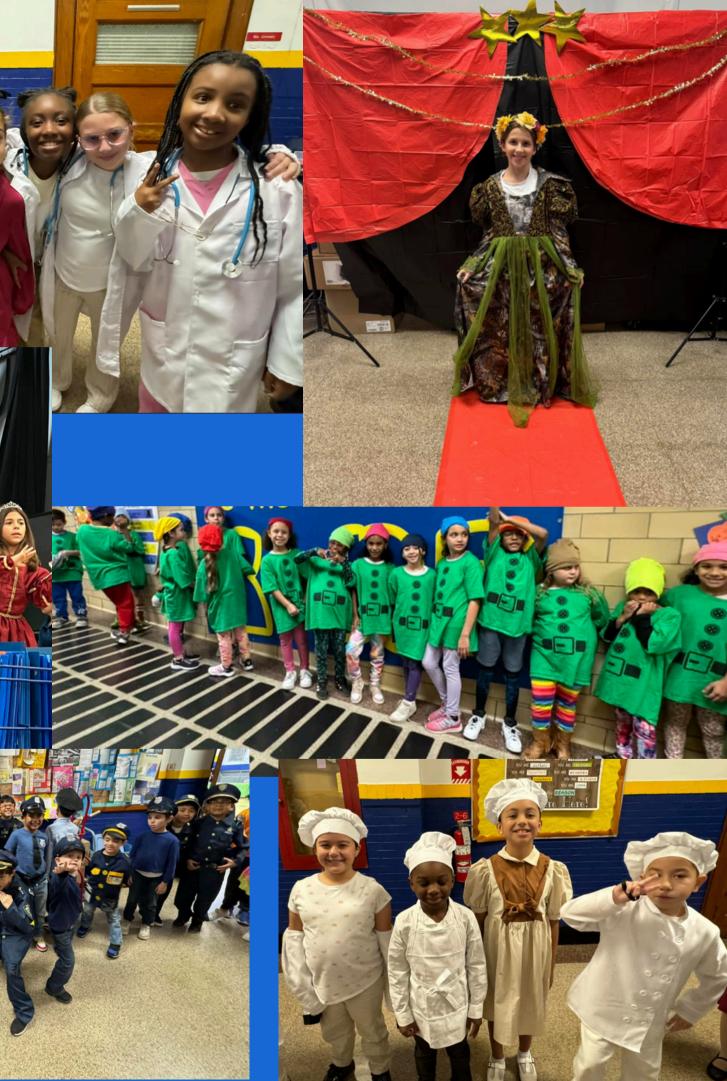

#### Mother Nature's Magical Kingdom

A Better Than Broadway Production

Friday, November 15, 2024 7:00 pm

2 A

around like confetti )

0348MG

0

Skate Night