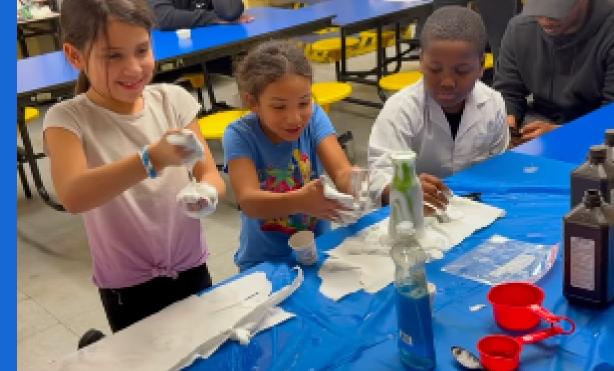

# Kindness Activities

RAINBOW of RESPECT

> KINDNESS IS A GIFT EVERYONE CAN AFFORD TO GIVE