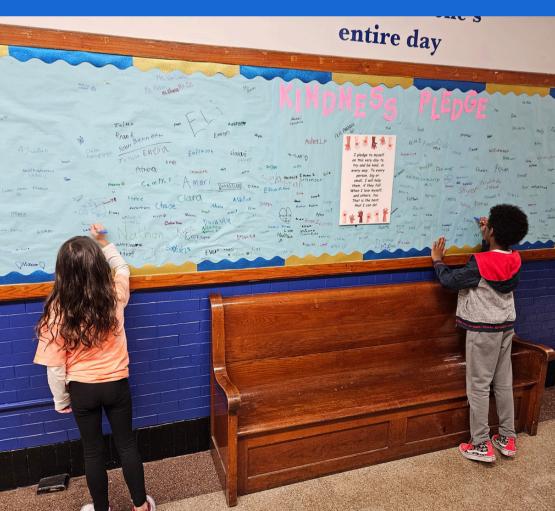

# Kindness Activities

RAINBOW of RESPECT

> KINDNESS IS A GIFT EVERYONE CAN AFFORD TO GIVE