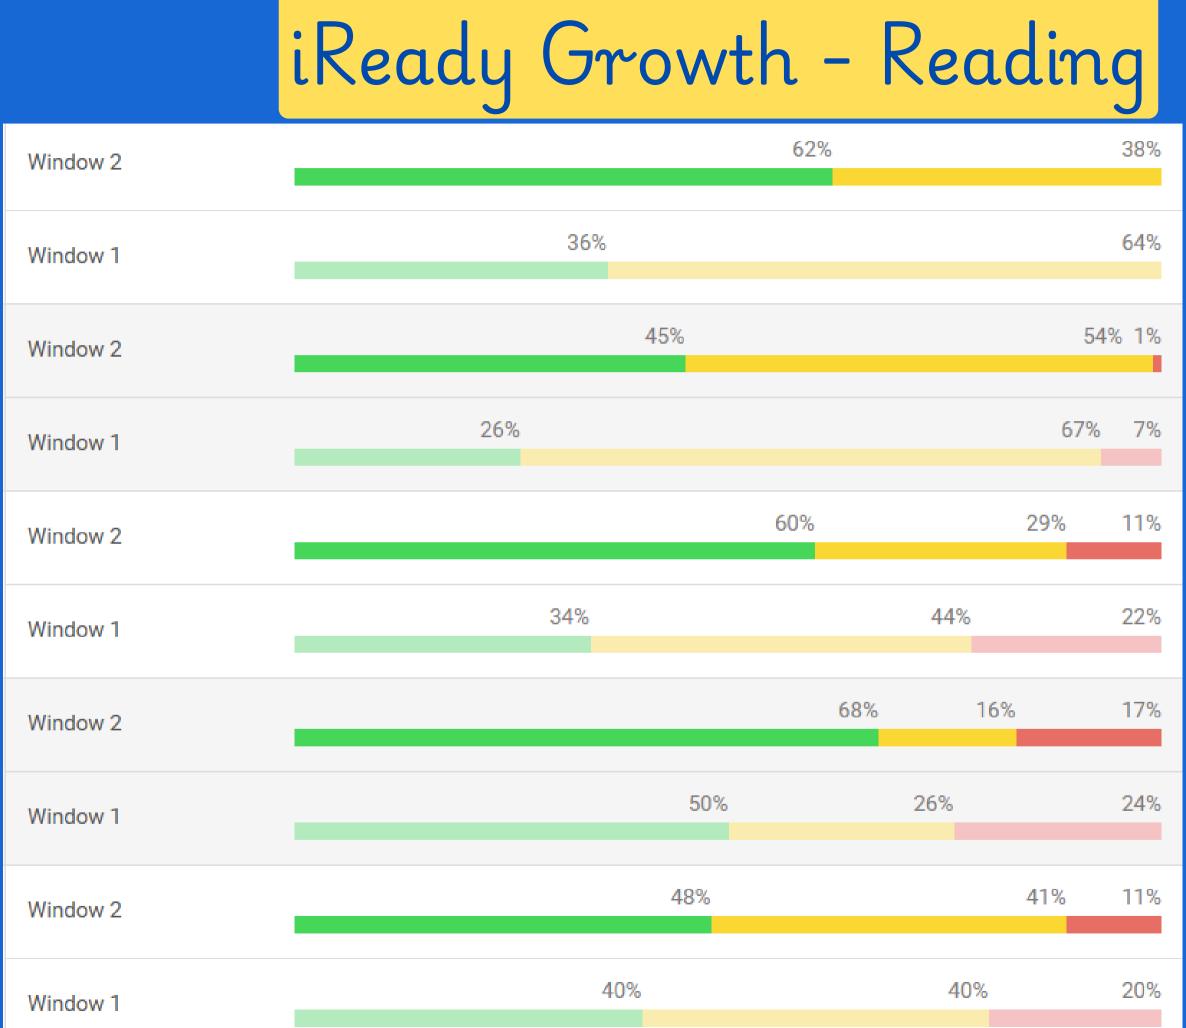

### iReady Growth - Math

#### 19 → 52 11 -> 27 12 ➡ 35 35 ➡ 5(

#### 36 ➡ 62 26 ightarrow 45 34 ⇒ 60 50 - 68