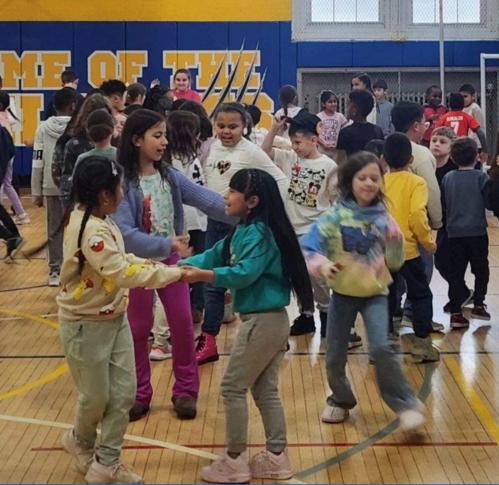

# The Great

KINDNESS IS A GIFT EVERYONE CAN AFFORD TO GIVE

# Kindness Activities

RAINBOW of RESPECT

> KINDNESS IS A GIFT EVERYONE CAN AFFORD TO GIVE